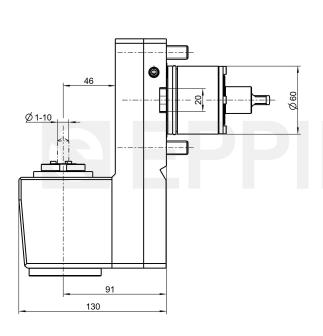

## Drilling and milling head, angular-Y, left hand collet chuck, ER20A, PRECI-FLEX®, external coolant supply

1088684 **Part Number** 

DMG MORI NL/NLX1500/2000/2500/3000/4000-750 (BMT60) 12 Stationen for

Ratio 1:1

rpm at Input max. 8000 rpm max. 8000 rpm rpm at Output max. 25 Nm Torque at Output 6 Direction of Rotation

Scope of Delivery without wrench and collets

Important! two disk stations are

required

AccessoriesCollets see Equipment for Toolholders Z2.1 Wrench for spindle 10006