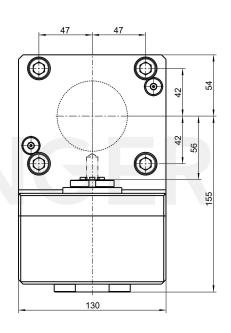

## Drilling and milling head, angular-Y, left hand collet chuck, ER20A, PRECI-FLEX®, external coolant supply

1088684 **Part Number** 

DMG MORI NL/NLX1500/2000/2500/3000/4000-750 (BMT60) 12 Stationen for

Ratio 1:1

rpm at Input max. 8000 rpm max. 8000 rpm rpm at Output max. 25 Nm Torque at Output 6 Direction of Rotation

Scope of Delivery without wrench and collets

Important! two disk stations are

required

AccessoriesCollets see Equipment for Toolholders Z2.1 Wrench for spindle 10006